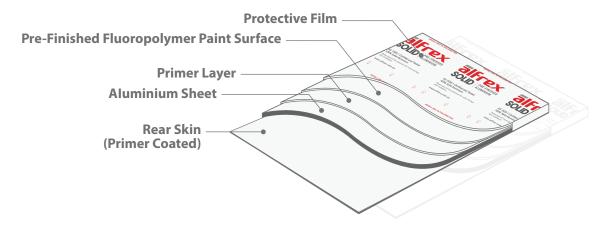

# AS 1530.1 CERTIFIED AND TESTED **100% SOLID ALUMINIUM**

**ALFREX** SOLID<sup>®</sup> is a Pre-Finished Solid Aluminium Panel manufactured by high quality coil coating (roll-to-roll) continuous method. It features a Fluoropolymer based paint system that allows for high flexibility (2T / 2H) for ease of fabrication and is available in a wide range of colours and finishes.