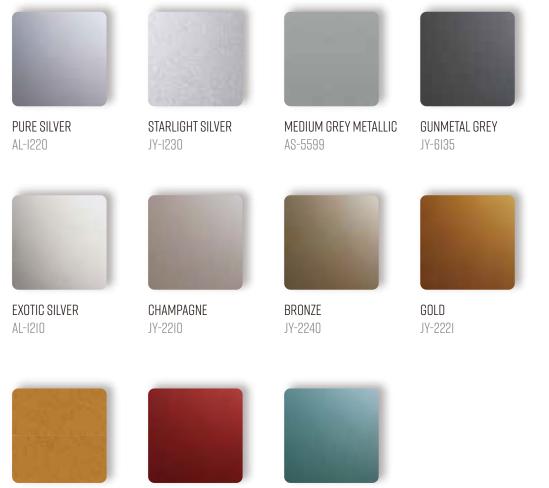

### **STANDARD** METALLIC

COPPER PENNY JY-2230

WINE RED JY-4210 **JADE** JY-3210

Colours shown on the colour chart may differ slightly from the actual colours. Please consult with our offices and representatives for more information on warranty details and available colours.

#### **METALLIC** PEARL

BRIGHT SILVER METALLIC JY-4230

CHAMPAGNE METALLIC JY-4310

SILVER METALLIC JY-4220

PEWTER METALLIC JY-4250

SPARKLING WHITE METALLIC JY-T530

DARK GREY METALLIC AS-1005

SPARKLING BLACK METALLIC JY-T520

Colours shown on the colour chart may differ slightly from the actual colours.

JY-4240

Please consult with our offices and representatives for more information on warranty details and available colours.